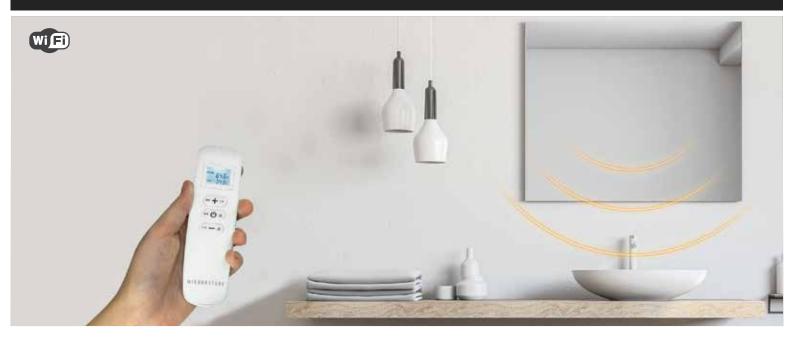

## Mirror Wi-Fi Infrared Panel Heaters

Perfect for bathrooms or hallways, our Mirror Wi-Fi Infrared Panel Heaters are incredible space savers, blending the form of a mirror with the function of heater, complete with Wi-Fi built right into the unit.