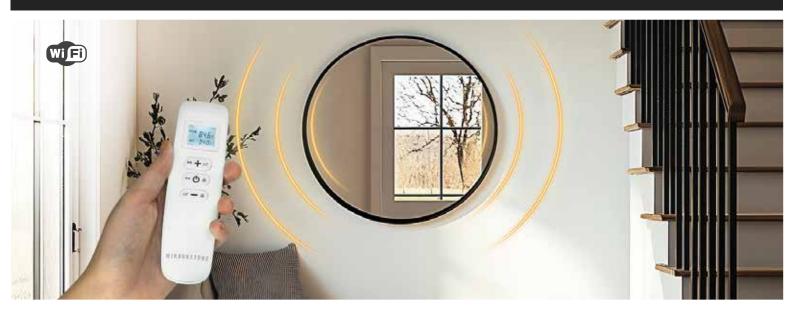

## Mirror Wi-Fi Infrared Panel Heaters

Perfect for bathrooms or hallways, our Mirror Wi-Fi Infrared Panel Heaters are incredible space savers, blending the form of a mirror with the function of heater, complete with Wi-Fi built right into the unit.