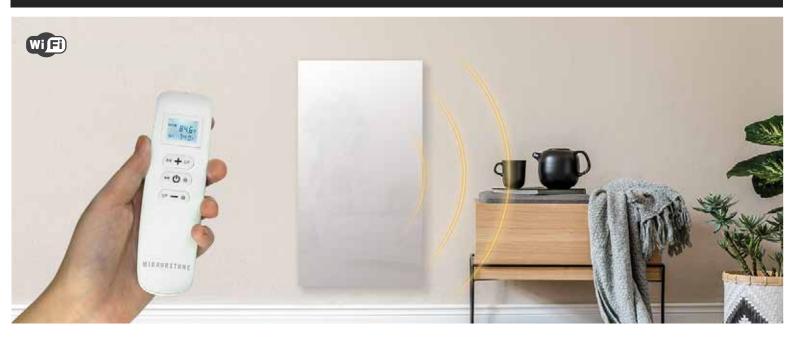

## Quartz Glass Wi-Fi Infrared Panel Heaters

Borderless edges and a glossy finish - our Quartz Glass Wi-Fi Infrared Panels are all about sophistication, whilst including built-in Wi-Fi for full Alexa & Google Assistant Compatibility.

1.7m Cable Length

Tempered Glass

Over Heat Protection

Carbon Crystal Heating Element

IP54

Built-In Wi-Fi