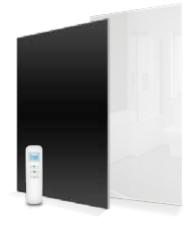

## Quartz Glass Wi-Fi Infrared Panel Heaters

Borderless edges and a glossy finish - our Quartz Glass Wi-Fi Infrared Panels are all about sophistication, whilst including built-in Wi-Fi for full Alexa & Google Assistant Compatibility.

### **Key Specs**

| ► Surface Material        | Tempered Glass |
|---------------------------|----------------|
| ► Surface Thickness       | 5mm            |
| ► Heating Element         | Carbon Crystal |
| ► Cable Length            | 1.7m           |
| ► On/Off Switch           | Yes            |
| ► Built-In Thermostat     | Yes            |
| ► Remote Included         | Yes            |
| ▶ Wi-Fi                   | Yes            |
| ► Max Surface Temperature | 95°C           |
| ► Over Heat Protection    | Yes            |
| ► IP Rating               | IP54           |
| ▶ Wavelength              | 4-20μm         |
| ► Mounting Option         | Wall           |