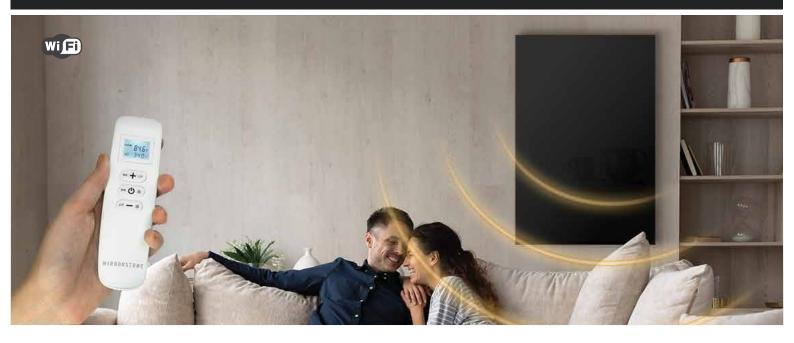

## Quartz Glass Wi-Fi Infrared Panel Heaters

Borderless edges and a glossy finish - our Quartz Glass Wi-Fi Infrared Panels are all about sophistication, whilst including built-in Wi-Fi for full Alexa & Google Assistant Compatibility.

1.7m Cable Length

Tempered Glass

Over Heat Protection

Carbon Crystal Heating Element

IP54

Built-In Wi-Fi